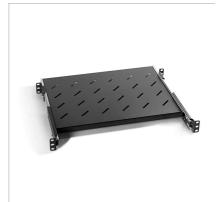

## **RKA RE800**

Rack

Adjustable, pull-out shelf for rack cabinets up to 800mm deep, with 4 post fixing, for supporting equipment that is not designed for 19" rack mounting.

## **Technical Chars**

- Occupancy 2U + equipment
- Fixing on 4 vertical uprights
- Painted sheet metal
- Black colour
- Equipped with screws and cage data

| initial_fields       |    |                |
|----------------------|----|----------------|
| Code                 |    | 287670         |
| Specifications       |    |                |
| Unit                 |    | 2U             |
| Net Weight           | Kg | 3.3            |
| Varnishing- rack     |    |                |
| RAL                  |    | 9005           |
| Colour               |    | Black          |
| Packaging            |    |                |
| Pieces               |    | 1              |
| EAN code             |    | 8016978107087  |
| Packaging dimensions | mm | 485 x 560 x 60 |
| Packaging weight     | Kg | 3.7            |